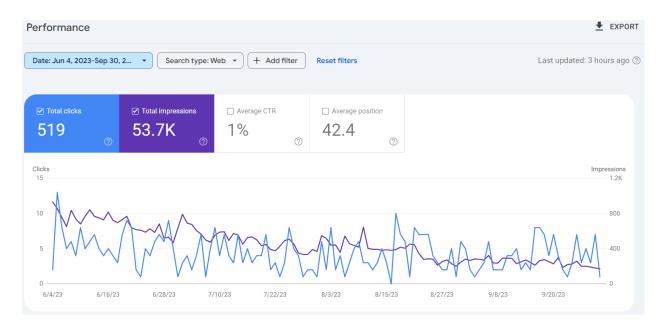

Using a combination of on-site SEO activities and constant on-site improvements, I saw a steady rise in the organic traffic coming to he website.

Over three months (Oct 2023 - Dec 2024).

We witnessed a 2.5x increase in organic traffic.

## Traffic Before SEO Campaign June 2023