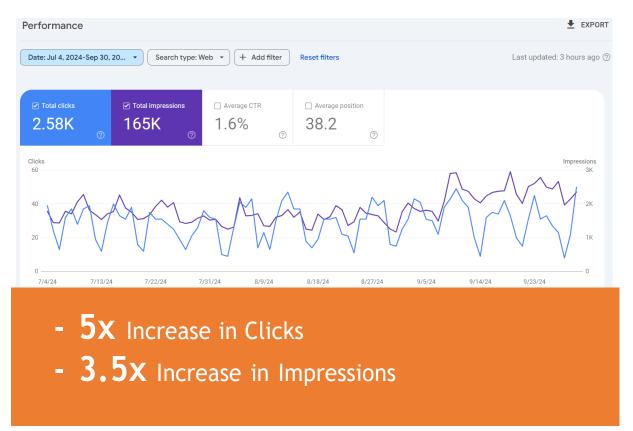

Using a combination of on-site SEO activities and constant on-site improvements, I saw a steady rise in the organic traffic coming to he website.

Over three months (Oct 2023 - Dec 2024).

We witnessed a 2.5x increase in organic traffic.

### Traffic After SEO Campaign till September 2024