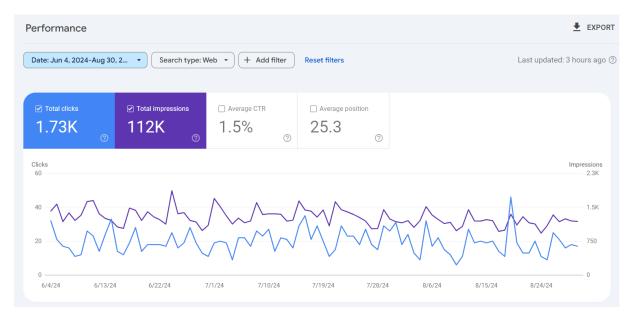

### Traffic After SEO Campaign till Aug 2024

- **5X** Increase in Clicks
- 3x Increase in Impressions