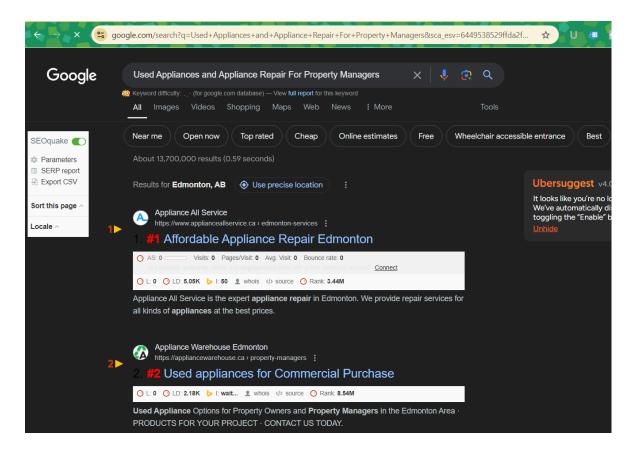

Keyword: Used Appliances and Appliance Repair For Property Managers

Position: #1 on Google.com