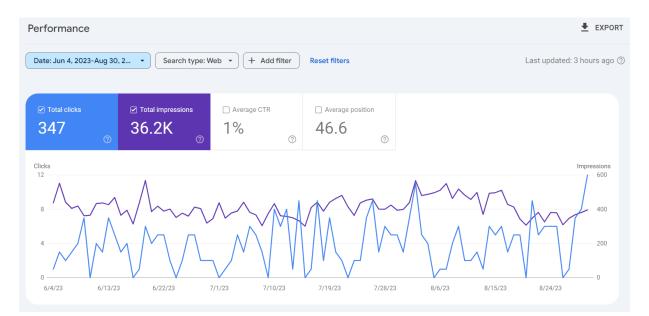

issues, I started working on the off-page SEO. I started seeing improvement within 3 months. I saw the number of clicks increased on Google Webmaster (Google search console) as well as Google Analytics.

Within 10 months all 15 keywords started ranking in 1st position on the SERP. After these keywords, we added 15 more keywords and even from those keywords, most of the keywords also started ranking in 1st position. We are currently working on this website, and it is getting improved day by day.

Using a combination of on-site SEO activities and constant on-site improvements, I saw a steady rise in the organic traffic coming to the website.

Over First three months (Sept 2023 - Nov 2023). I have witnessed a **3X** increase in organic traffic.

### Traffic Before SEO Campaign June-Aug 2023



### Traffic After SEO Campaign till Aug 2024



- **5X** Increase in Clicks
- 3x Increase in Impressions

### Keyword's Latest Ranking Results

Keyword: In shop appliance repair Position: #1 on Google.com



#### Keyword: used appliances repair & sales Position: #1 on Google.com

|                                                                                             | gle.com/search?q=used+appliances+repair+%26+sales&sca_esv=6449538529ffda