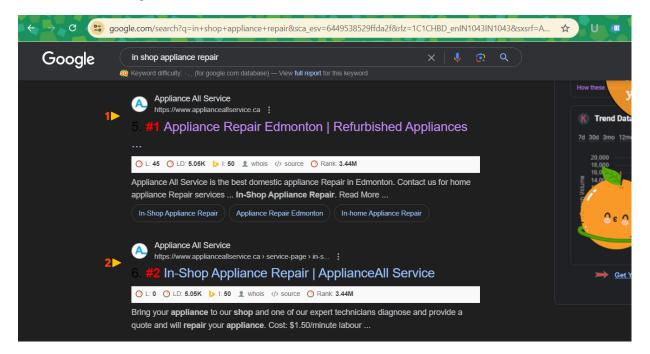

### Keyword's Latest Ranking Results

Keyword: In shop appliance repair Position: #1 on Google.com